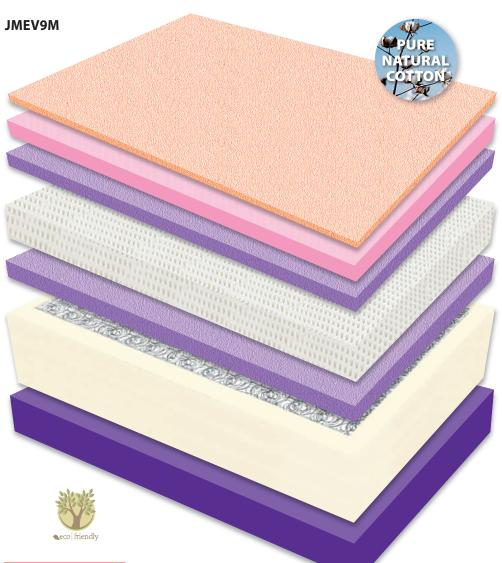

### Your life, your mattress

**TAC & JUMP QUILTING** 

- COTTON FR FIBER BARRIER
- HYPERSOFT<sup>™</sup> FOAM
- SYMBOL FOAM
- CONVOLUTED FOAM comfort and support with pressurerelieving properties; enhances surface comfort; convoluted for increased air circulation; cooling
- SYMBOL FOAM insulating and support foam layer
- SPECTRUM® TRI-ZONED COIL SYSTEM zoned innerspring support system with 4" FOAM-ENCASED perimeter support (540 coils/queen)
- SYMBOL SUPPORT CORE high density base core provides deep support, structure and stability; retains its shape and density